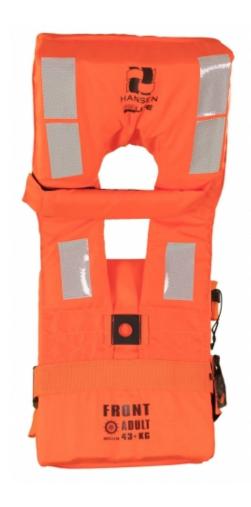

## SeaLife 150N Solas Lifejacket

Our SeaLife 150N lifejacket meets all requirements of the latest IMO SOLAS LSA Code. It is lightweight, compact and space-saving. It can be stored on board in small cabinets. The storage space required is 30-35% less than most other comparable lifejackets. Emergency lights are optional when ordering, but mandatory for compliance with SOLAS requirements.

## **Facts**

- SeaLife has a practical, compact and spacesaving design, which makes it suitable for storage in onboard cabinets
- Easy to don
- Waist webbing may be used as lifting strap in a rescue operation
- Reflective patches (8 pcs) approved in accordance with Solas-requirements
- · Pocket for emergency light\*
- Adjustable chin strap for correct position of head in water
- Securely attached whistle
- · Easily adjusted waist webbing
- Floating buddy line in separate pocket
- The volume is 30 to 35 % less than most of other lifejackets

| Product Detail                  |                                                 |  |
|---------------------------------|-------------------------------------------------|--|
| Lifejacket                      | For shipping & offshore                         |  |
| Area of application             | Passenger vessel<br>Shipping                    |  |
| Buoyancy                        | Minimum 150N                                    |  |
| Material                        | Polyester                                       |  |
| Adjustments                     | Waist                                           |  |
| Fit / Ergonomics                | Short                                           |  |
| Colour                          | 290 Orange                                      |  |
| Reflective material             | IMO Solas                                       |  |
| Sprayhood                       | No                                              |  |
| Lifting becket/loop             | Yes                                             |  |
| Buddy line                      | Yes                                             |  |
| Whistle                         | Yes                                             |  |
| Emergency light                 | IMO Solas, water activated                      |  |
| Buckle                          | Plastic buckle with quick release functionality |  |
| Compatibility                   | Yes, IMO with IMO suit                          |  |
| CO <sub>2</sub> -cylinder(s)    | 33g CO <sub>2</sub> (2 pcs)                     |  |
| Certifications SOLAS lifejacket | 150N                                            |  |